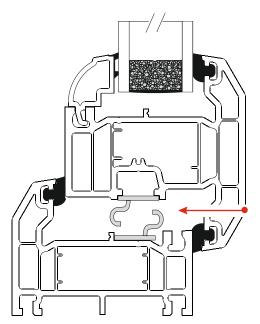

**STAY GUARD ELITE SG036** on outer frame and sash for all types of stays to include Egress/Easy Clean

All drawings are not to scale
Reinforcement and fixings have been omitted for clarity
UK Fasteners screws were used for testing when required