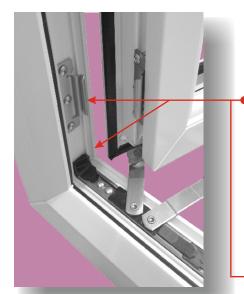

## GT Stay Guard Elite

Unit 4203 Oakfield Close, Tewkesbury Business Park, Tewkesbury, Glos GL20 8PF

T: 01684 290944

E: sales@gtwindowproducts.co.uk
W: www.gtwindowproducts.co.uk

Fit Stay Guard Elite approx 75mm centres from the internal corner as show here. Secure using 4.8 X 25 carbon steel zinc coated screws

This hinge protection device which, when fitted in conjunction with a friction stay, will assist in meeting the requirements of PAS24. Wherever possible, and to obtain the best performance, Stay-Guard Elite should be secured into reinforcement.