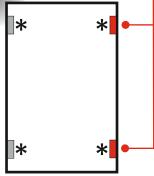

They are available in 17mm (SG036) and 13mm(SG035) standard stack heights.

Fit run up blocks on opposite side to the Stay Guard Elite and pack the unit at the same positions marked \* to stop sash movement.